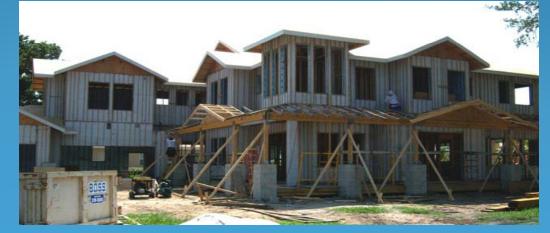

The benefits of EBS technology are numerous in most types of buildings when compared to poured-in-place concrete structures

- 1. Five times faster to build
- 2. More economical
- 3. More energy efficient
- 4. Thinner walls for more usable space
- 5. Easy to form with higher accuracy
- 6. Easy to assemble at the job site
- 7. Reduces labor at the job site
- 8. Maximizes plant production line technology
- 9. Maximizes construction accuracy
- 10. More compatible with plumbing and electrical
- 11. Can accommodate mechanical ductwork
- 12. Easier to finish on both the exterior and interior
- 13. Just as structurally sound up to ten stories
- 14. Is designed to withstand high winds and earthquakes
- 15. Exhibits very good sound reduction characteristics
- 16. Resists high impact projectiles